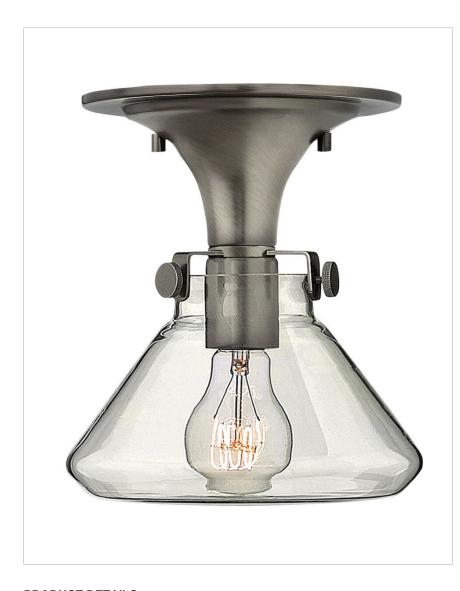

## 3146AN

## EXTRA SMALL RETRO GLASS FLUSH MOUNT

Congress is a traditional design that combines both hip and historical elements. This chic retro glass mix and match collection comes in different shapes; colors and materials and is the perfect vintage accent to any décor.

| DETAILS   |                                            |
|-----------|--------------------------------------------|
| FINISH:   | Antique Nickel                             |
| MATERIAL: | Steel                                      |
| GLASS:    | Clear                                      |
| DIMMABLE: | YES - WITH DIMMABLE<br>LAMP (NOT INCLUDED) |