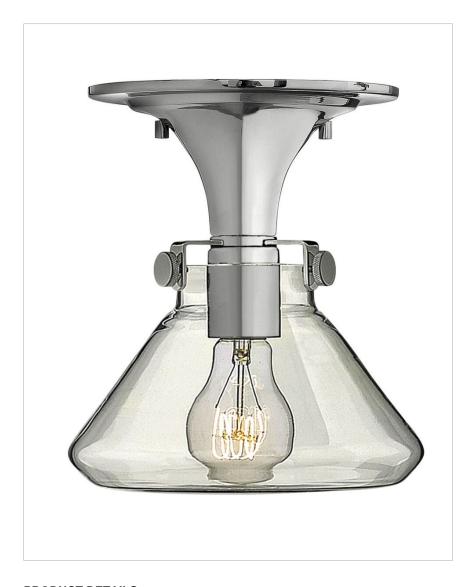

## 3146CM

## EXTRA SMALL RETRO GLASS FLUSH MOUNT

Congress is a traditional design that combines both hip and historical elements. This chic retro glass mix and match collection comes in different shapes; colors and materials and is the perfect vintage accent to any décor.

| DETAILS   |                                            |
|-----------|--------------------------------------------|
| FINISH:   | Chrome                                     |
| MATERIAL: | Steel                                      |
| GLASS:    | Clear                                      |
|           | YES - WITH DIMMABLE<br>LAMP (NOT INCLUDED) |