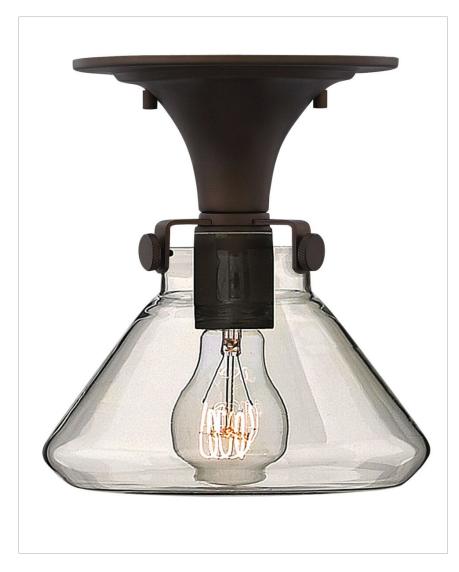

## 3146OZ

## SMALL RETRO GLASS FLUSH MOUNT

Congress is a traditional design that combines both hip and historical elements. This chic retro glass mix and match collection comes in different shapes; colors and materials and is the perfect vintage accent to any décor.

| DETAILS   |                                        |
|-----------|----------------------------------------|
| FINISH:   | Oil Rubbed Bronze                      |
| MATERIAL: | Steel                                  |
| GLASS:    | Clear                                  |
| DIMMABLE: | YES, WITH DIMMABLE LAMP (NOT INCLUDED) |