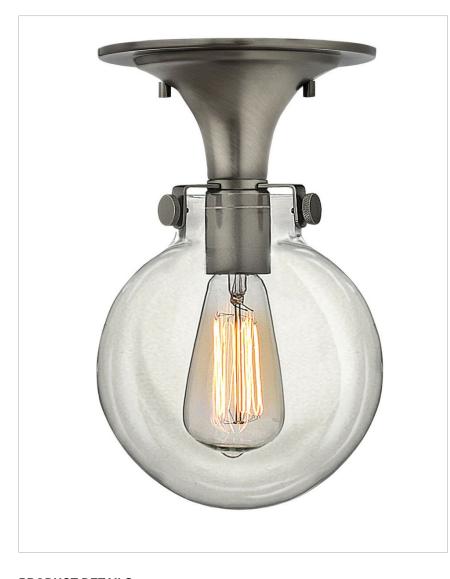

## 3149AN

## EXTRA SMALL GLOBE GLASS FLUSH MOUNT

Congress is a traditional design that combines both hip and historical elements. This chic retro glass mix and match collection comes in different shapes; colors and materials and is the perfect vintage accent to any décor.

| DETAILS   |                                            |
|-----------|--------------------------------------------|
| FINISH:   | Antique Nickel                             |
| MATERIAL: | Steel                                      |
| GLASS:    | Clear                                      |
|           | YES - WITH DIMMABLE<br>LAMP (NOT INCLUDED) |