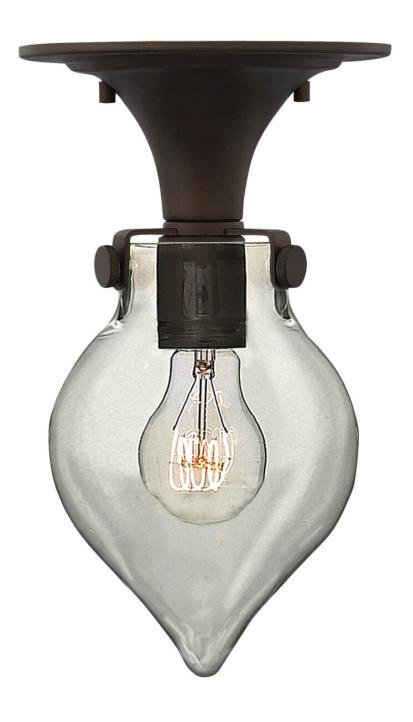

## **CONGRESS**

TEARDROP GLASS FLUSH MOUNT

## 3151OZ

Congress is a traditional design that combines both hip and historical elements. This chic retro glass mix and match collection comes in different shapes, colors and materials Congress is a traditional design that combines both hip and historical elements. This chic retro glass mix and match collection comes in different shapes, colors and materials and is the perfect vintage accent to any décor.

FINISH: Oil Rubbed Bronze

GLASS: Clear Glass

WIDTH: 7" HEIGHT: 12"

**DEPTH**: 0

**LIGHT SOURCE**: Socketed **WATTAGE**: 1-100w Med.

**HINKLEY** 33000 Pin Oak Parkway Avon Lake, OH 44012 **PHONE: (440) 653-5500** Toll Free: 1 (800) 446-5539 hinkley.com