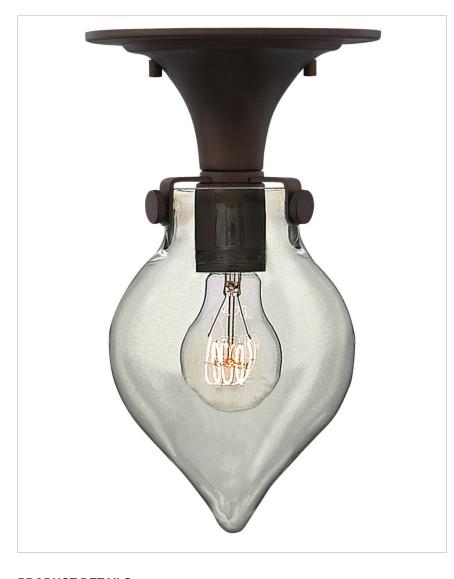

## 31510Z

## TEARDROP GLASS FLUSH MOUNT

Congress is a traditional design that combines both hip and historical elements. This chic retro glass mix and match collection comes in different shapes, colors and materials Congress is a traditional design that combines both hip and historical elements. This chic retro glass mix and match collection comes in different shapes, colors and materials and is the perfect vintage accent to any décor.

| DETAILS   |                   |
|-----------|-------------------|
| FINISH:   | Oil Rubbed Bronze |
| MATERIAL: | Steel             |
| GLASS:    | Clear Glass       |
| DIMMABLE: | No                |