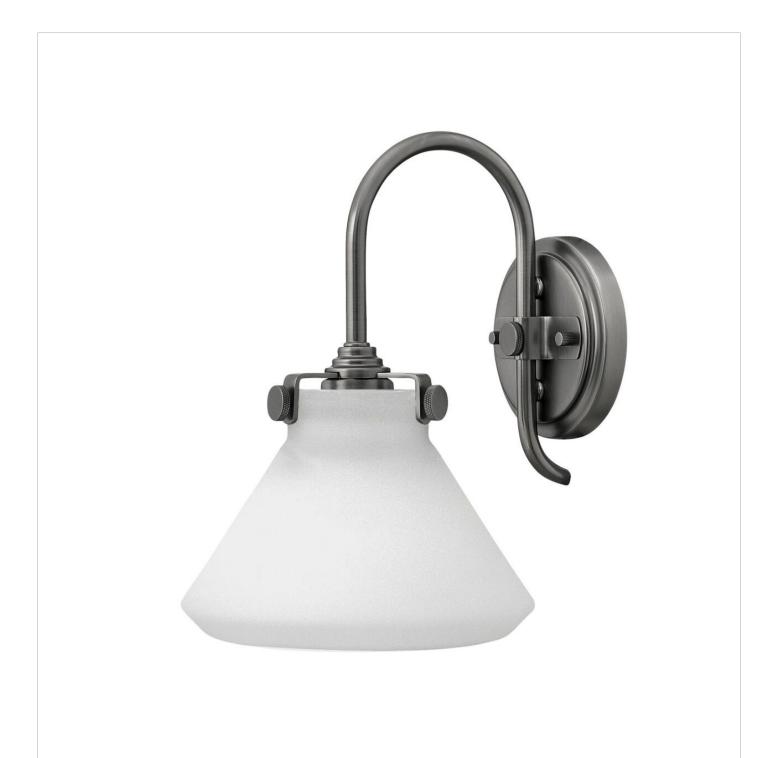

## **CONGRESS**

SMALL RETRO GLASS SINGLE LIGHT SCONCE

## 3170AN

Congress is a traditional design that combines both hip and historical elements. This chic retro glass mix and match collection comes in different shapes, colors and materials Congress is a traditional design that combines both hip and historical elements. This chic retro glass mix and match collection comes in different shapes, colors and materials and is the perfect vintage accent to any décor.

FINISH: Antique Nickel GLASS: Etched Opal

WIDTH: 8"
HEIGHT: 11.3"
DEPTH: 0

**LIGHT SOURCE**: Socketed **WATTAGE**: 1-100w Med.

**HINKLEY** 33000 Pin Oak Parkway Avon Lake, OH 44012 **PHONE: (440) 653-5500** Toll Free: 1 (800) 446-5539 hinkley.com