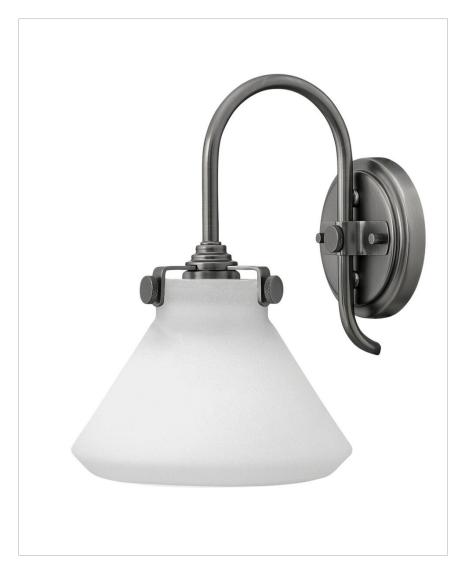

## 3170AN

## SMALL RETRO GLASS SINGLE LIGHT SCONCE

Congress is a traditional design that combines both hip and historical elements. This chic retro glass mix and match collection comes in different shapes, colors and materials Congress is a traditional design that combines both hip and historical elements. This chic retro glass mix and match collection comes in different shapes, colors and materials and is the perfect vintage accent to any décor.

| DETAILS   |                |
|-----------|----------------|
| FINISH:   | Antique Nickel |
| MATERIAL: | Steel          |
| GLASS:    | Etched Opal    |
| DIMMABLE: | No             |

| DIMENSIONS     |            |
|----------------|------------|
| WIDTH:         | 8"         |
| HEIGHT:        | 11.3"      |
| WEIGHT:        | 4lb        |
| BACK PLATE:    | 4.75" Dia. |
| EXTENSION:     | 9.8"       |
| TOP TO OUTLET: | 4.75"      |