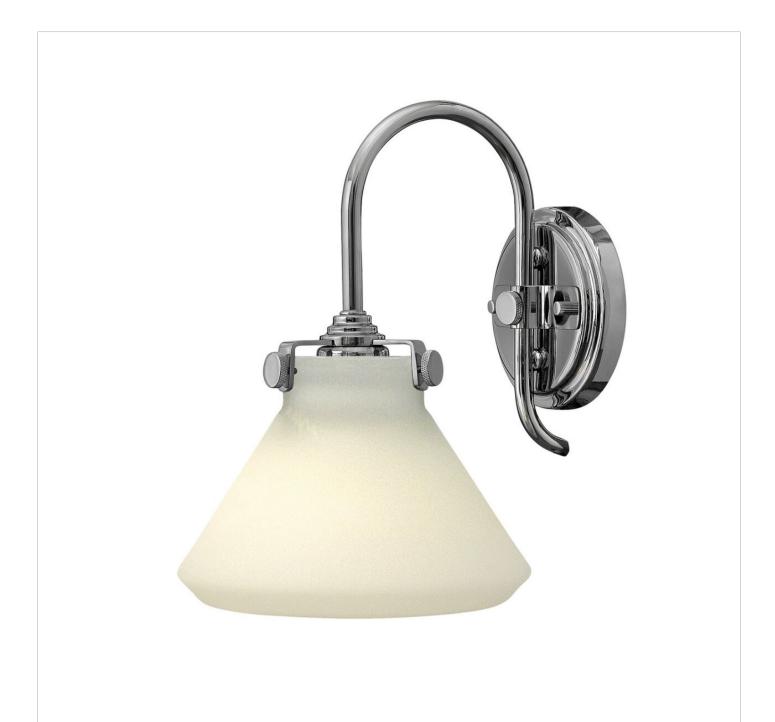

## **CONGRESS**

CONGRESS SMALL RETRO GLASS SINGLE LIGHT **SCONCE** 

## 3170CM

Congress is a traditional design that combines both hip and historical elements. This chic retro glass mix and match collection comes in different shapes, colors and materials Congress is a traditional design that combines both hip and historical elements. This chic retro glass mix and match collection comes in different shapes, colors and materials and is the perfect vintage accent to any décor.

FINISH: Chrome

GLASS: Etched Opal

**WIDTH**: 8" **HEIGHT**: 11.3" **DEPTH**: 0

**LIGHT SOURCE**: Socketed WATTAGE: 1-100w Med.

33000 Pin Oak Parkway Avon Lake, OH 44012

PHONE: (440) 653-5500 Toll Free: 1 (800) 446-5539 hinkley.com