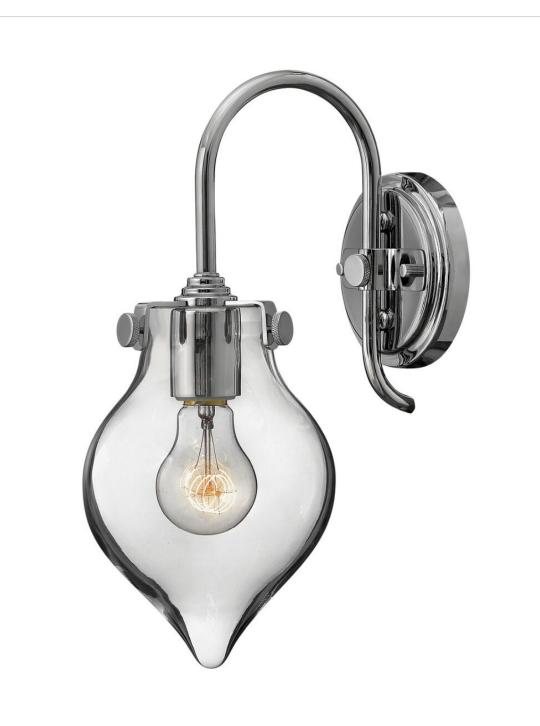

## **CONGRESS**

TEARDROP GLASS SINGLE LIGHT SCONCE

## 3177CM

Congress is a traditional design that combines both hip and historical elements. This chic retro glass mix and match collection comes in different shapes, colors and materials Congress is a traditional design that combines both hip and historical elements. This chic retro glass mix and match collection comes in different shapes, colors and materials and is the perfect vintage accent to any décor.

 $\textbf{FINISH} : \mathsf{Chrome}$ 

GLASS: Clear Glass

**WIDTH**: 6"

HEIGHT: 14"

**DEPTH**: 0

**LIGHT SOURCE**: Socketed

WATTAGE: 1-100w Med.

**HINKLEY** 33000 Pin Oak Parkway Avon Lake, OH 44012 **PHONE: (440) 653-5500** Toll Free: 1 (800) 446-5539 hinkley.com