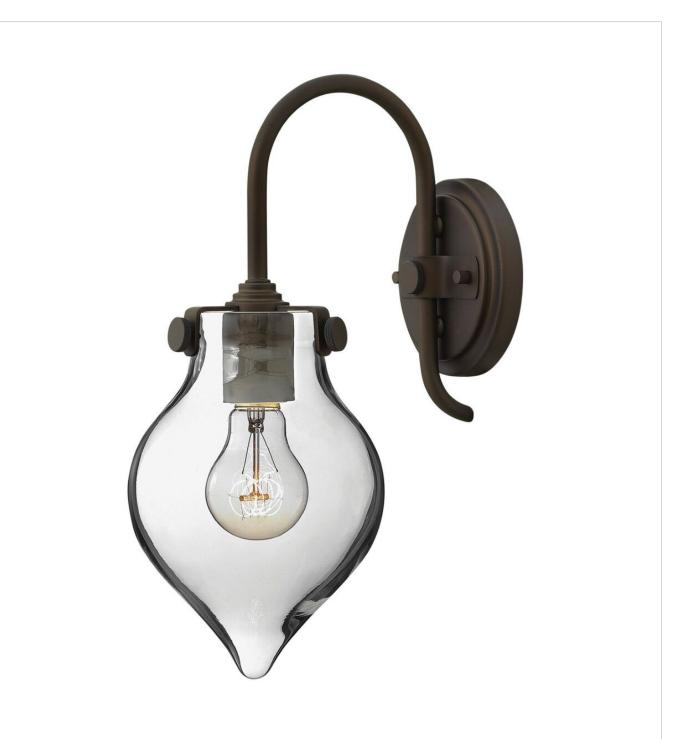

## CONGRESS

TEARDROP GLASS SINGLE LIGHT SCONCE

3177OZ

Congress is a traditional design that combines both hip and historical elements. This chic retro glass mix and match collection comes in different shapes, colors and materials Congress is a traditional design that combines both hip and historical elements. This chic retro glass mix and match collection comes in different shapes, colors and materials and is the perfect vintage accent to any décor.

## HINKLEY

FINISH: Oil Rubbed Bronze GLASS: Clear Glass WIDTH: 6" HEIGHT: 14" DEPTH: 0 LIGHT SOURCE: Socketed WATTAGE: 1-100w Med.

HINKLEY 33000 Pin Oak Parkway Avon Lake, OH 44012 PHONE: (440) 653-5500 Toll Free: 1 (800) 446-5539 hinkley.com