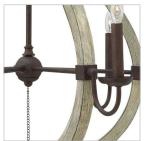

## MEDIUM OPEN FRAME SINGLE TIER CHANDELIER

Middlefield's rustic-chic design captures a historical feel with its solid distressed wood reminiscent of weathered ash, steel construction and iron rust finish. A pear-shaped wood finial adds an additional elegant detail.

## PRODUCT DETAILS:

- Suitable for use in dry (indoor) locations as defined by NEC and CEC. Meets United States UL Underwriters Laboratories & CSA Canadian Standards Association Product Safety Standards.
- This item may be hung on a sloped ceiling
- Artisanal details, a rich finish and organic elements add warm rustic style