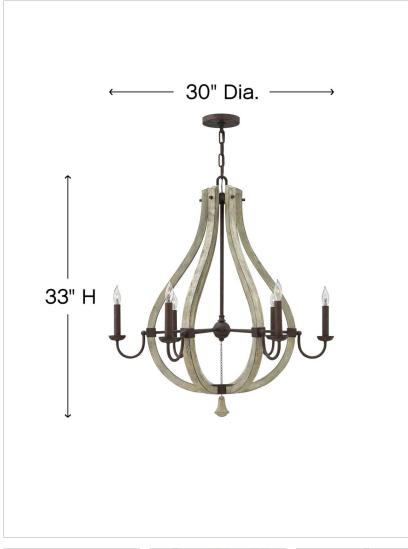

| DIMENSIONS |      |
|------------|------|
| WIDTH:     | 30"  |
| HEIGHT:    | 33"  |
| WEIGHT:    | 13lb |

| LIGHT SOURCE  |                               |
|---------------|-------------------------------|
| LIGHT SOURCE: | Socketed                      |
| WATTAGE:      | 6-5w Cand. LED, 60w<br>Equiv. |
| VOLTAGE:      | 120v                          |