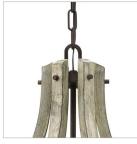

## MEDIUM OPEN FRAME SINGLE TIER CHANDELIER

Middlefield's rustic-chic design captures a historical feel with its solid distressed wood reminiscent of weathered ash, steel construction and iron rust finish. A pear-shaped wood finial adds an additional elegant detail.

## PRODUCT DETAILS:

- Suitable for use in dry (indoor) locations as defined by NEC and CEC. Meets United States UL Underwriters Laboratories & CSA Canadian Standards Association Product Safety Standards.
- This item may be hung on a sloped ceiling
- Artisanal details, a rich finish and organic elements add warm rustic style