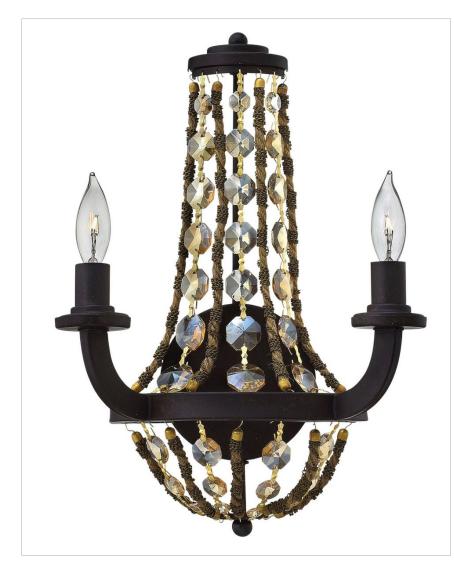

## HAMLET FR42862VBZ

HAMLET TWO LIGHT SCONCE

Hamlet is an updated basket-style chandelier that features strands of delicate, chain-wrapped natural rope alternating with strands of light amber crystal. These elegant details contrast with the prominent arms in a lush Vintage Bronze finish.