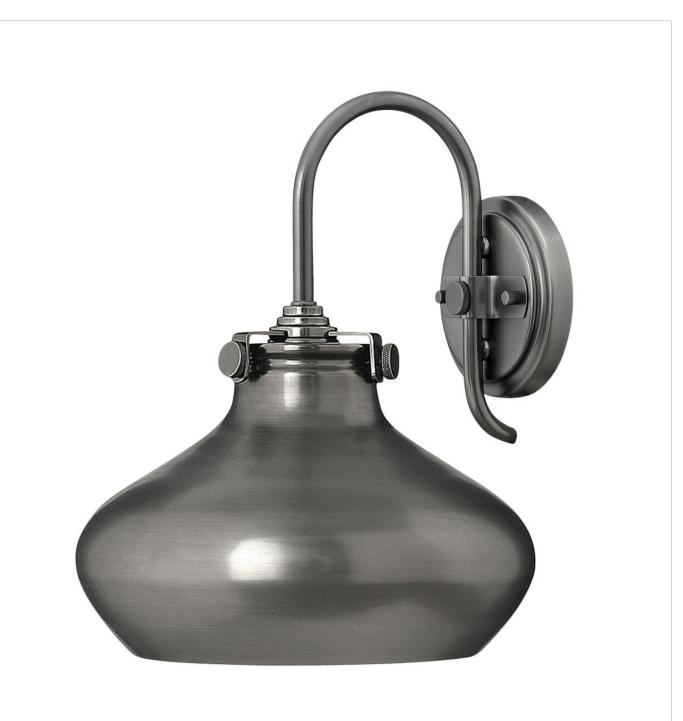

## CONGRESS

METAL SHADE SINGLE LIGHT SCONCE

## 3178AN

Congress is a traditional design that combines both hip and historical elements. This chic retro glass mix and match collection comes in different shapes, colors and materials Congress is a traditional design that combines both hip and historical elements. This chic retro glass mix and match collection comes in different shapes, colors and materials and is the perfect vintage accent to any décor.

## HINKLEY

FINISH: Antique Nickel SHADE: Antique Nickel Metal Shade WIDTH: 9.8" HEIGHT: 12.8" DEPTH: 0 LIGHT SOURCE: Socketed WATTAGE: 1-100w Med.

HINKLEY 33000 Pin Oak Parkway Avon Lake, OH 44012 PHONE: (440) 653-5500 Toll Free: 1 (800) 446-5539 hinkley.com