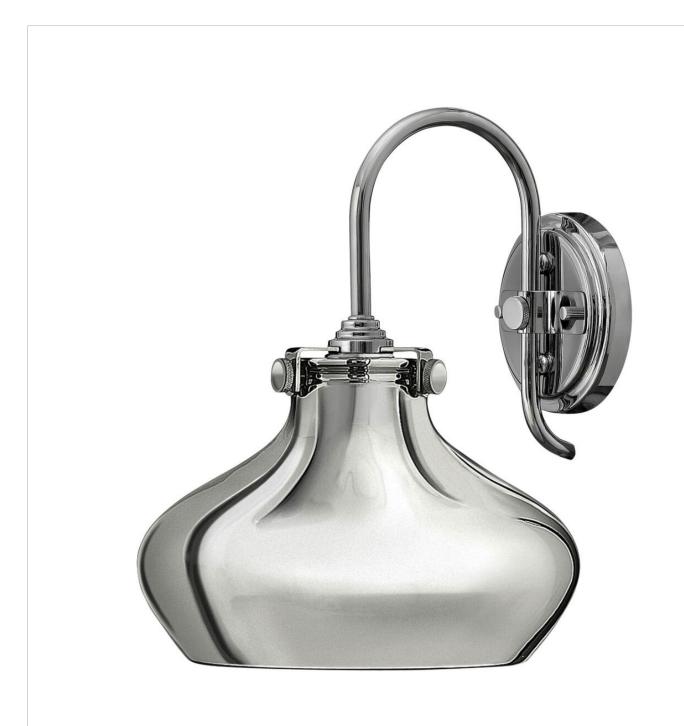

## **CONGRESS**

METAL SHADE SINGLE LIGHT SCONCE

## 3178CM

Congress is a traditional design that combines both hip and historical elements. This chic retro glass mix and match collection comes in different shapes, colors and materials Congress is a traditional design that combines both hip and historical elements. This chic retro glass mix and match collection comes in different shapes, colors and materials and is the perfect vintage accent to any décor.

FINISH: Chrome

SHADE: Chrome Metal Shade

**WIDTH**: 9.8" **HEIGHT**: 12.8" **DEPTH**: 0

**LIGHT SOURCE**: Socketed **WATTAGE**: 1-100w Med.

**HINKLEY** 33000 Pin Oak Parkway Avon Lake, OH 44012 **PHONE: (440) 653-5500** Toll Free: 1 (800) 446-5539 hinkley.com