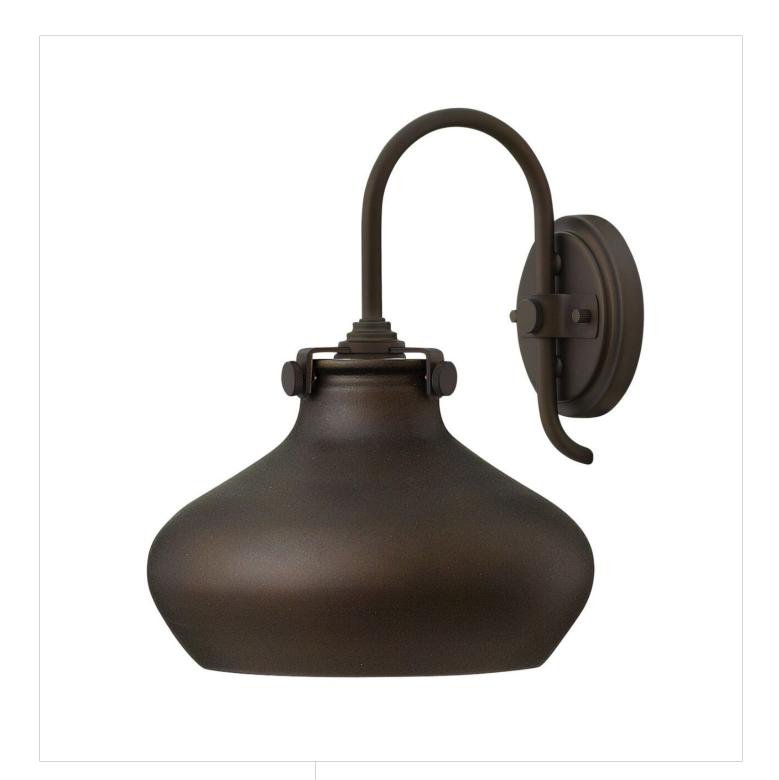

## **CONGRESS**

METAL SHADE SINGLE LIGHT SCONCE

## 3178OZ

Congress is a traditional design that combines both hip and historical elements. This chic retro glass mix and match collection comes in different shapes, colors and materials Congress is a traditional design that combines both hip and historical elements. This chic retro glass mix and match collection comes in different shapes, colors and materials and is the perfect vintage accent to any décor.

FINISH: Oil Rubbed Bronze

SHADE: Oil Rubbed Bronze Metal Shade

**WIDTH**: 9.8" **HEIGHT**: 12.8" **DEPTH**: 0

**LIGHT SOURCE**: Socketed **WATTAGE**: 1-100w Med.

**HINKLEY** 33000 Pin Oak Parkway Avon Lake, OH 44012 **PHONE: (440) 653-5500** Toll Free: 1 (800) 446-5539 hinkley.com