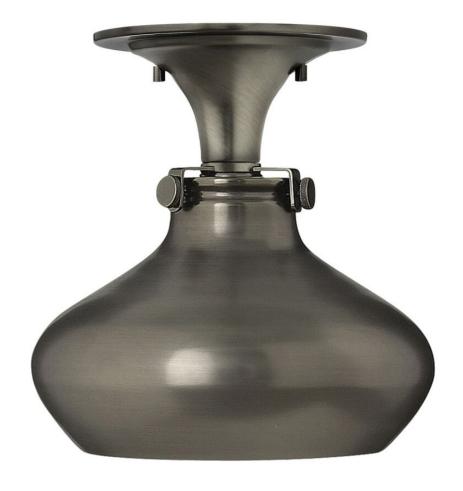

## **CONGRESS**

METAL SHADE FLUSH MOUNT

## 3148AN

Congress is a traditional design that combines both hip and historical elements. This chic retro glass mix and match collection comes in different shapes, colors and materials Congress is a traditional design that combines both hip and historical elements. This chic retro glass mix and match collection comes in different shapes, colors and materials and is the perfect vintage accent to any décor.

FINISH: Antique Nickel

SHADE: Antique Nickel Metal Shade

**WIDTH**: 9.8" **HEIGHT**: 10.5" **DEPTH**: 0

**LIGHT SOURCE**: Socketed **WATTAGE**: 1-100w Med.

**HINKLEY** 33000 Pin Oak Parkway Avon Lake, OH 44012 **PHONE: (440) 653-5500** Toll Free: 1 (800) 446-5539 hinkley.com