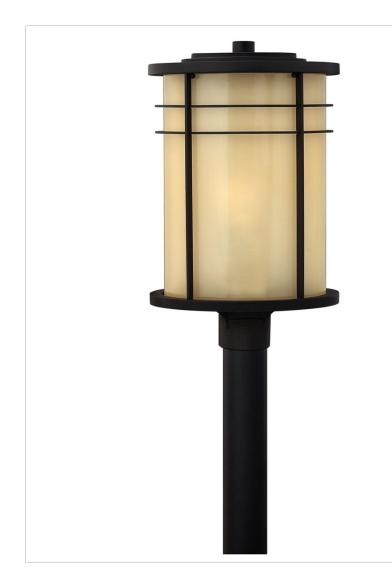

## LEDGEWOOD

## 1121MR-GU24

LEDGEWOOD MUSEUM BRONZE 1 LIGHT GU24 EXTRA LARGE POST OR PIER MOUNT LANTERN

Ledgewood's bold construction features a unique oval shaped, over scaled design with elegant, clean line details.

| DETAILS   |                         |
|-----------|-------------------------|
| FINISH:   | Museum Bronze           |
| MATERIAL: | Cast Aluminum           |
| GLASS:    | Champagne Inside Etched |
| DIMMABLE: | No                      |