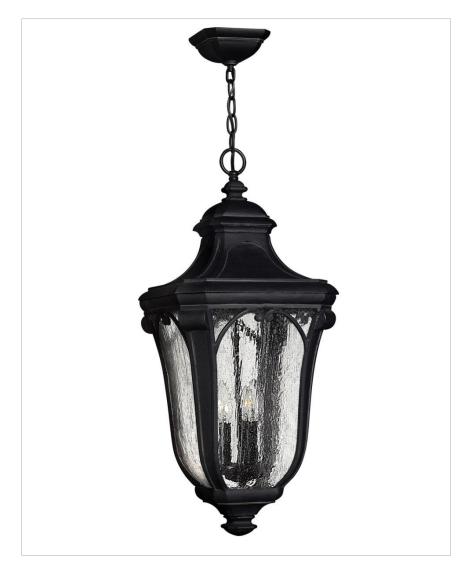

## TRAFALGAR MUSEUM BLACK 1 LIGHT GU24 LARGE HANGING LANTERN

Trafalgar's grand design in sturdy cast aluminum adds historical flair with delicate scroll arch detail, authentic distressed finish and clear seedy glass.

| DETAILS       |               |
|---------------|---------------|
| FINISH:       | Museum Black  |
| MATERIAL:     | Cast Aluminum |
| GLASS:        | Clear Seedy   |
| SLOPE DEGREE: | 90            |
| DIMMABLE:     | No            |

| DIMENSIONS |      |
|------------|------|
| WIDTH:     | 12"  |
| HEIGHT:    | 25"  |
| WEIGHT:    | 14lb |

| LIGHT SOURCE  |          |
|---------------|----------|
| LIGHT SOURCE: | Socketed |
| VOLTAGE:      | 120v     |