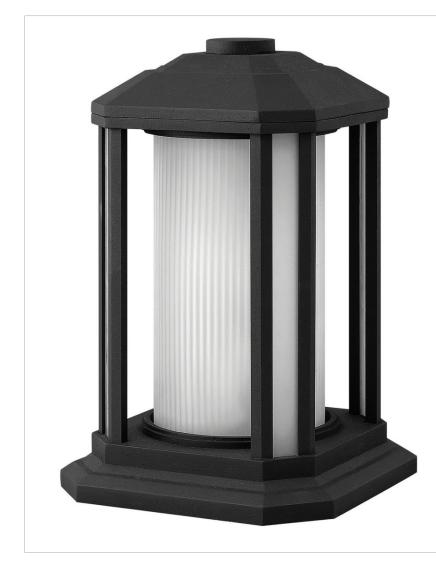

## 1397BK-GU24

CASTELLE BLACK 1 LIGHT GU24 MEDIUM PIER MOUNT

Castelle's transitional style in cast aluminum features clean lines and a ribbed etched amber glass cylinder accented by etched corner panels, adding to its sophisticated look.

| DETAILS   |                        |
|-----------|------------------------|
| FINISH:   | Black                  |
| MATERIAL: | Cast Aluminum          |
| GLASS:    | Ribbed Etched Cylinder |
| DIMMABLE: | No                     |