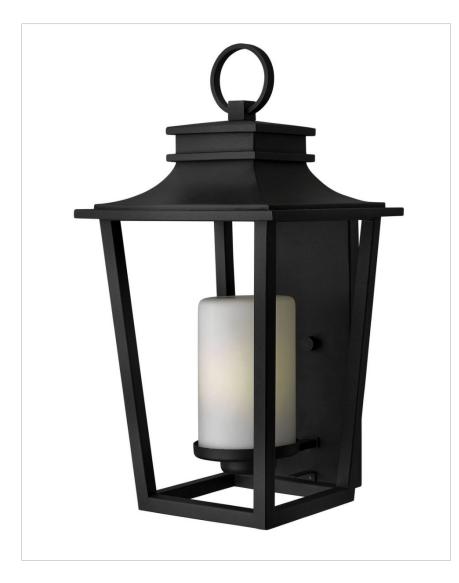

## SULLIVAN BLACK 1 LIGHT GU24 MEDIUM WALL MOUNT LANTERN

Sullivan's clean transitional style features a minimalist cast aluminum body that frames the contemporary, candle-like etched opal glass. A large cast ring finial is mounted on top for a traditional finishing touch to this sleek lantern design.

| DETAILS   |             |
|-----------|-------------|
| FINISH:   | Black       |
| MATERIAL: | Aluminum    |
| GLASS:    | Etched Opal |
| DIMMABLE: | No          |

| DIMENSIONS     |               |
|----------------|---------------|
| WIDTH:         | 11.8"         |
| HEIGHT:        | 23"           |
| WEIGHT:        | 7lb           |
| BACK PLATE:    | 5"W X 15.25"H |
| EXTENSION:     | 12.8"         |
| TOP TO OUTLET: | 15.25"        |