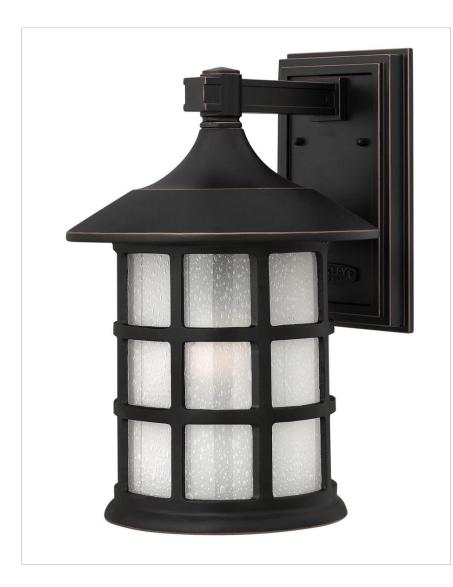

## FREEPORT 1 LIGHT LARGE WALL MOUNT LANTERN

Freeport features a classic New England design in cast aluminum construction for timeless, traditional style.

| DETAILS   |               |
|-----------|---------------|
| FINISH:   | Olde Penny    |
| MATERIAL: | Cast Aluminum |
| GLASS:    | Etched Seedy  |
| DIMMABLE: | No            |

| DIMENSIONS     |                |
|----------------|----------------|
| WIDTH:         | 10"            |
| HEIGHT:        | 15.3"          |
| WEIGHT:        | 7lb            |
| BACK PLATE:    | 5.75"W X 9.5"H |
| EXTENSION:     | 11.3"          |
| TOP TO OUTLET: | 3.25"          |

## **PRODUCT DETAILS:**

- Suitable for use in wet (outdoor direct rain) locations as defined by NEC and CEC. Meets United States UL Underwriters Laboratories & CSA Canadian Standards Association Product Safety Standards
- Classic lines and heritage details complement traditional architecture