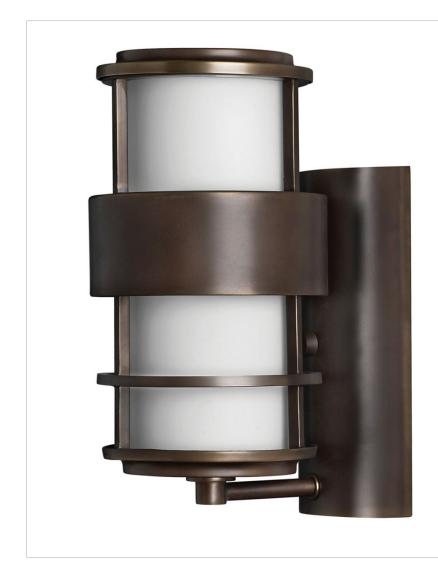

## 1900MT-GU24

SATURN METRO BRONZE 1 LIGHT GU24 SMALL WALL MOUNT LANTERN

Saturn is a stunning, modern design offering robust construction and intersecting lines that create a striking contrast against the clear seedy glass.

| DETAILS   |              |
|-----------|--------------|
| FINISH:   | Metro Bronze |
| MATERIAL: | Solid Brass  |
| GLASS:    | Etched Opal  |
| DIMMABLE: | No           |