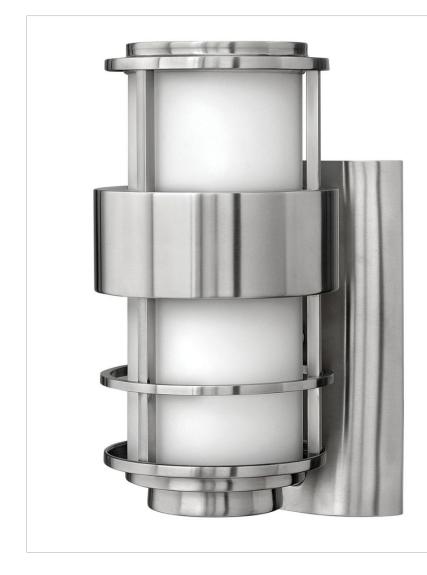

## SATURN

## 1900SS-GU24

SATURN STAINLESS STEEL 1 LIGHT GU24 SMALL WALL MOUNT LANTERN

Saturn is a stunning, modern design offering robust construction and intersecting lines that create a striking contrast against the clear seedy glass.

| DETAILS   |                 |
|-----------|-----------------|
| FINISH:   | Stainless Steel |
| MATERIAL: | Stainless Steel |
| GLASS:    | Etched Opal     |
| DIMMABLE: | No              |