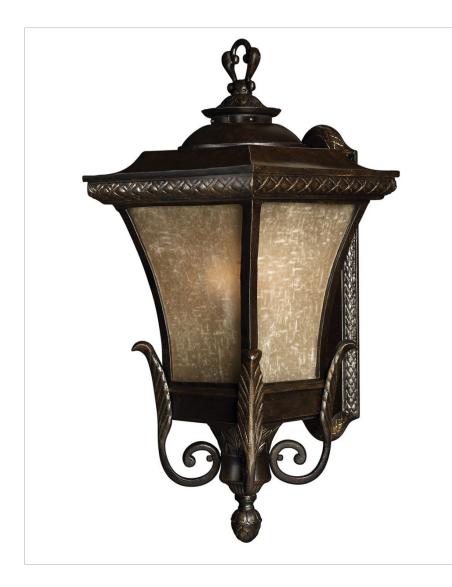

## **BRYNMAR**

## 1935RB-GU24

## BRYNMAR 1 LIGHT LARGE OUTDOOR WALL MOUNT LANTERN

Gorgeous details add drama to Brynmar's classic cast aluminum design. The decorative cast leaf and cross-hatch detailing in a Regency Bronze finish complement the stylish amber linen glass.

| DETAILS   |                |
|-----------|----------------|
| FINISH:   | Regency Bronze |
| MATERIAL: | Cast Aluminum  |
| GLASS:    | Amber Linen    |
| DIMMABLE: | No             |

| DIMENSIONS     |               |
|----------------|---------------|
| WIDTH:         | 12"           |
| HEIGHT:        | 27.5"         |
| WEIGHT:        | 17lb          |
| BACK PLATE:    | 4.75"W X 18"H |
| EXTENSION:     | 12.8"         |
| TOP TO OUTLET: | 14"           |