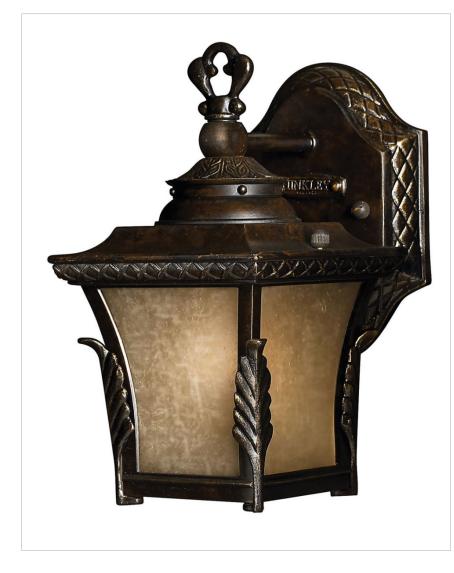

## BRYNMAR

## 1936RB-GU24

BRYNMAR 1 LIGHT SMALL WALL MOUNT LANTERN

Gorgeous details add drama to Brynmar's classic cast aluminum design. The decorative cast leaf and cross-hatch detailing in a Regency Bronze finish complement the stylish amber linen glass.