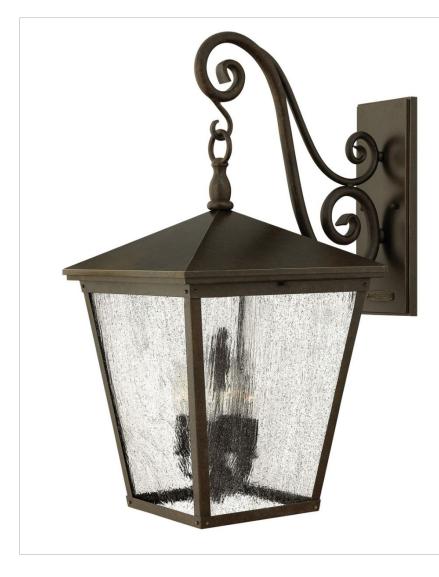

## TRELLIS 1438RB-LED

EXTRA LARGE WALL MOUNT LANTERN Trellis is a traditional European lantern design in an Aged Zinc finish with clear glass or Regency Bronze with clear seedy glass. The cast loop finial and true rivet detail create a refined elegance.

|           | _                               |
|-----------|---------------------------------|
| DETAILS   |                                 |
| FINISH:   | Regency Bronze                  |
| MATERIAL: | Aluminum                        |
| GLASS:    | Clear Seedy                     |
| DIMMABLE: | YES - CL TYPE DIMMER<br>(SSL7A) |

## DIMENSIONS

| DIMENSION      |            |
|----------------|------------|
| WIDTH:         | 13"        |
| HEIGHT:        | 26.3"      |
| WEIGHT:        | 14lb       |
| BACK PLATE:    | 5"W X 13"H |
| EXTENSION:     | 19"        |
| TOP TO OUTLET: | 9.5"       |