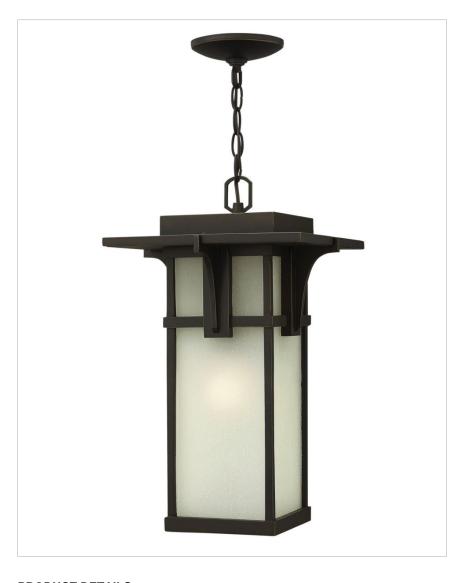

## 22320Z-LED

## LARGE HANGING LANTERN

Manhattan is a classic update to the traditional train station lantern. The hand-painted Oil Rubbed Bronze finish complements the clean lines of its durable die cast construction.

| DETAILS       |                                 |
|---------------|---------------------------------|
| FINISH:       | Oil Rubbed Bronze               |
| MATERIAL:     | Aluminum                        |
| GLASS:        | Etched Seedy                    |
| SLOPE DEGREE: | 90                              |
| DIMMABLE:     | YES - CL TYPE DIMMER<br>(SSL7A) |