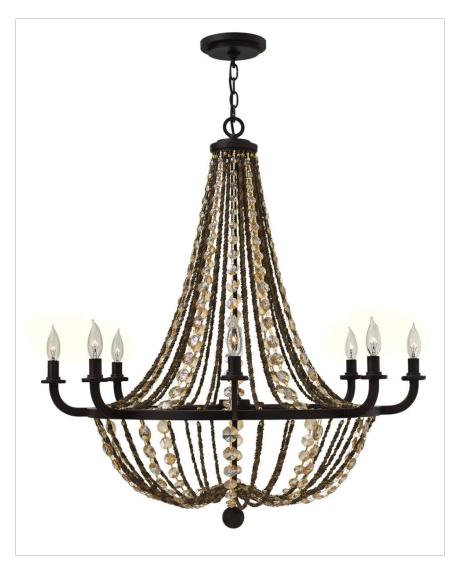

## LARGE SINGLE TIER

Hamlet is an updated basket-style chandelier that features strands of delicate chain-wrapped natural rope alternating with strands of light amber crystal. These elegant details contrast with the prominent arms in a lush Vintage Bronze finish.