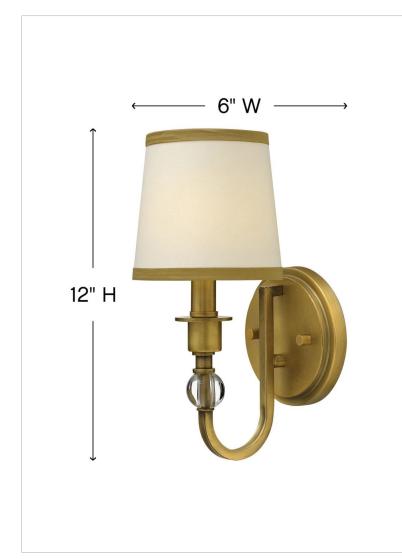

## SINGLE LIGHT SCONCE

Morgan is an updated traditional style that conveys both quality and comfort. The minimalist center hoop design creates a sense of openness. Elegant offwhite linen shades combine with crystal ball accents and petite square arms for understated luxury.

| DETAILS   |                 |
|-----------|-----------------|
| FINISH:   | Brushed Bronze  |
| MATERIAL: | Steel           |
| SHADE:    | Off-White Linen |
| DIMMABLE: | No              |

| DIMENSIONS     |         |
|----------------|---------|
| WIDTH:         | 6"      |
| HEIGHT:        | 12"     |
| WEIGHT:        | 1lb     |
| BACK PLATE:    | 5" Dia. |
| EXTENSION:     | 7.5"    |
| TOP TO OUTLET: | 7.25"   |