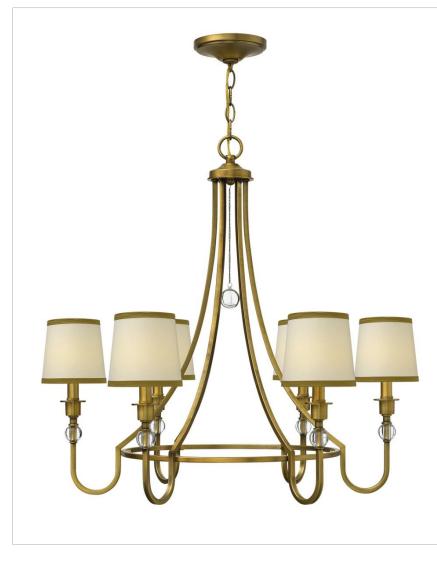

### 4876BR

MORGAN BRUSHED BRONZE 6 LIGHT MEDIUM SINGLE TIER

Morgan is an updated traditional style that conveys both quality and comfort. The minimalist center hoop design creates a sense of openness. Elegant offwhite linen shades combine with crystal ball accents and petite square arms for understated luxury.

| DETAILS       |                 |
|---------------|-----------------|
| FINISH:       | Brushed Bronze  |
| MATERIAL:     | Steel           |
| SHADE:        | Off-White Linen |
| SLOPE DEGREE: | 90              |
| DIMMABLE:     | No              |

#### DIMENSIONS

| DIMENSION |       |
|-----------|-------|
| WIDTH:    | 30"   |
| HEIGHT:   | 27.8" |
| WEIGHT:   | 10lb  |

| LIGHT SOURCE  |          |
|---------------|----------|
| LIGHT SOURCE: | Socketed |
| VOLTAGE:      | 120v     |