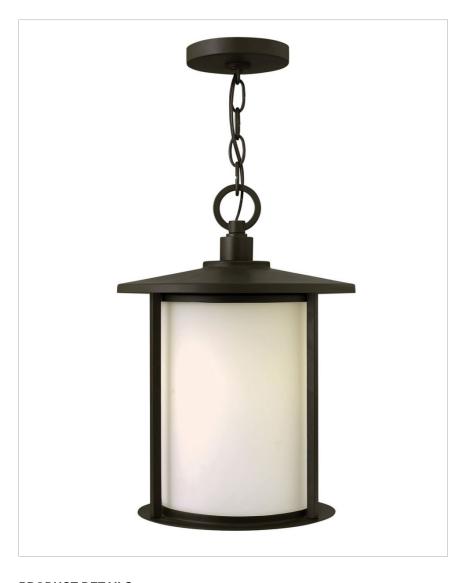

## HUDSON 1 LIGHT LARGE HANGING LANTERN

Hudson is a transitional collection with a subtle Arts & Crafts aesthetic. The clean, minimal solid aluminum metal work has a modern feel while the shallow roof lines and cast vertical posts add a refined craftsman touch.

| DETAILS       |                   |
|---------------|-------------------|
| FINISH:       | Oil Rubbed Bronze |
| MATERIAL:     | Aluminum          |
| GLASS:        | Etched Opal       |
| SLOPE DEGREE: | 90                |
| DIMMABLE:     | No                |