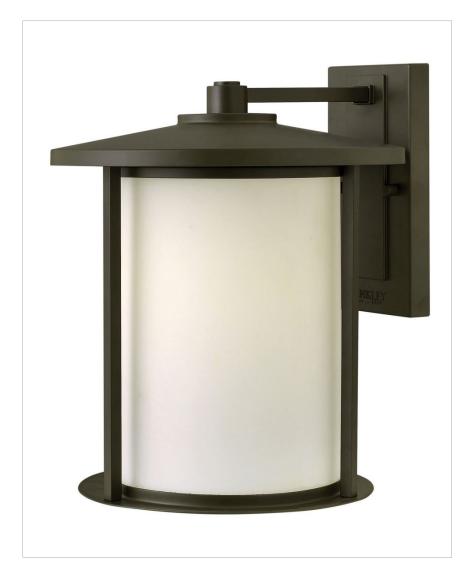

## **HUDSON 1 LIGHT LARGE WALL MOUNT** LANTERN

Hudson is a transitional collection with a subtle Arts & Crafts aesthetic. The clean, minimal solid aluminum metal work has a modern feel while the shallow roof lines and cast vertical posts add a refined craftsman touch.

|           | -                 |
|-----------|-------------------|
| DETAILS   |                   |
| FINISH:   | Oil Rubbed Bronze |
| MATERIAL: | Aluminum          |
| GLASS:    | Etched Opal       |
| DIMMABLE: | No                |

| DIMENSIONS     | 7              |
|----------------|----------------|
| WIDTH:         | 11"            |
| HEIGHT:        | 13.5"          |
| WEIGHT:        | 5.5lb          |
| BACK PLATE:    | 4.5"W X 8.25"H |
| EXTENSION:     | 12"            |
| TOP TO OUTLET: | 4.25"          |