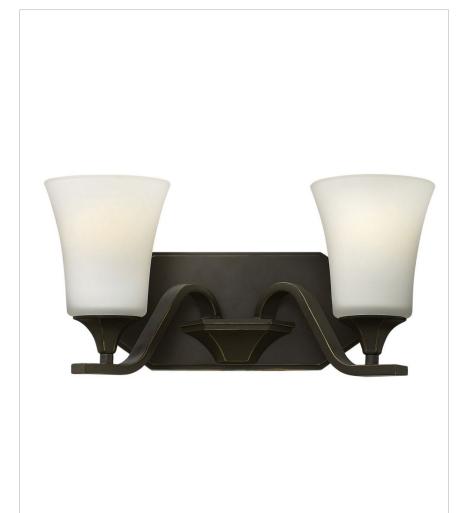

## **BRANTLEY TWO LIGHT VANITY**

Brantley's transitional design features bold arms that sweep outward, creating a dramatic yet elegant effect. Its unique geometric castings and decorative arm construction add to its beauty.

| DETAILS   |             |
|-----------|-------------|
| FINISH:   | Olde Bronze |
| MATERIAL: | Metal       |
| GLASS:    | Etched Opal |
| DIMMABLE: | No          |

| DIMENSIONS     |               |
|----------------|---------------|
| WIDTH:         | 14.5"         |
| HEIGHT:        | 7.3"          |
| WEIGHT:        | 4.5lb         |
| BACK PLATE:    | 10"W X 4.75"H |
| EXTENSION:     | 8"            |
| TOP TO OUTLET: | 4.5"          |