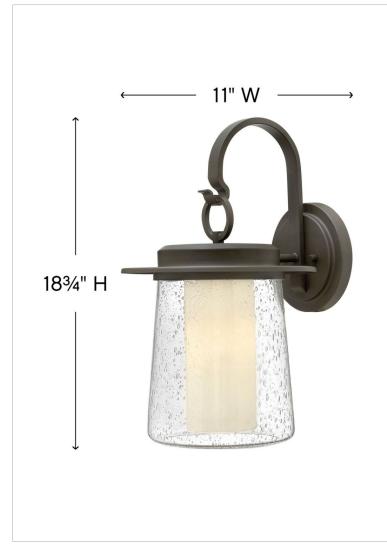

## LARGE WALL MOUNT LANTERN

Riley's shallow roof, arm and metal scroll bring a refined Arts and Crafts element to its aluminum construction. The seedy outer glass and inner etched opal glass offer a unique 'layered light' effect.

| DIMENSIONS     |           |
|----------------|-----------|
| WIDTH:         | 11"       |
| HEIGHT:        | 18.8"     |
| WEIGHT:        | 7lb       |
| BACK PLATE:    | 6.5" Dia. |
| EXTENSION:     | 12.8"     |
| TOP TO OUTLET: | 8.5"      |