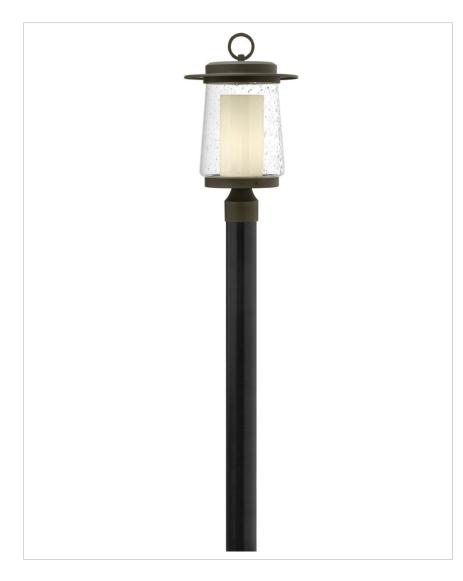

## RILEY 1 LIGHT LARGE POST TOP OR PIER MOUNT LANTERN

Riley's shallow roof, arm and metal scroll bring a refined Arts and Crafts element to its aluminum construction. The seedy outer glass and inner etched opal glass offer a unique 'layered light' effect.

| DETAILS   |                                |
|-----------|--------------------------------|
| FINISH:   | Oil Rubbed Bronze              |
| MATERIAL: | Aluminum                       |
| GLASS:    | Clear Seedy and Etched<br>Opal |
| DIMMABLE: | No                             |