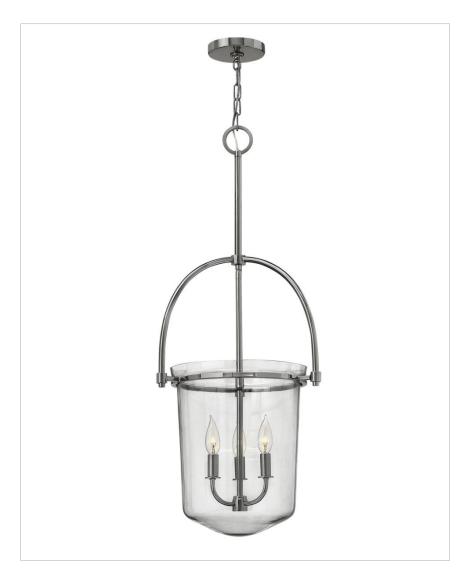

## MEDIUM PENDANT

Clancy's transitional design features a clear glass urn, retro decorative construction elements and soft curves for an elegant style with vintage overtones.

| DETAILS       |                 |
|---------------|-----------------|
| FINISH:       | Polished Nickel |
| MATERIAL:     | Steel           |
| GLASS:        | Clear           |
| SLOPE DEGREE: | 90              |
| DIMMABLE:     | No              |