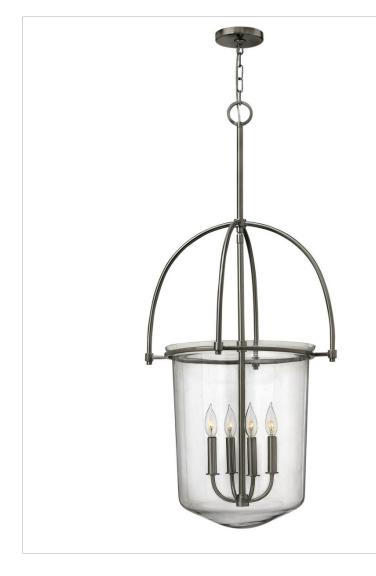

## **3034BN** LARGE PENDANT

Clancy's transitional design features a clear glass urn, retro decorative construction elements and soft curves for an elegant style with vintage overtones.

| DETAILS        |                |
|----------------|----------------|
| FINISH:        | Brushed Nickel |
| MATERIAL:      | Steel          |
| GLASS:         | Clear          |
| SLOPE DEGREE:  | 90             |
| DIMMABLE:      | No             |
|                |                |
| DIMENSIONS     |                |
| WIDTH:         | 19.3"          |
| HEIGHT:        | 43.5"          |
| WEIGHT:        | 17lb           |
|                |                |
| LIGHT SOURCE   |                |
| LIGHT SOURCE:  | Socketed       |
| VOLTAGE:       | 120v           |
|                |                |
| MOUNTING       |                |
| CANOPY:        | 5" Dia.        |
| LEAD WIRE:     | 1 X 144"       |
|                |                |
| SHIPPING       |                |
| CARTON LENGTH: | 29.5           |
|                |                |