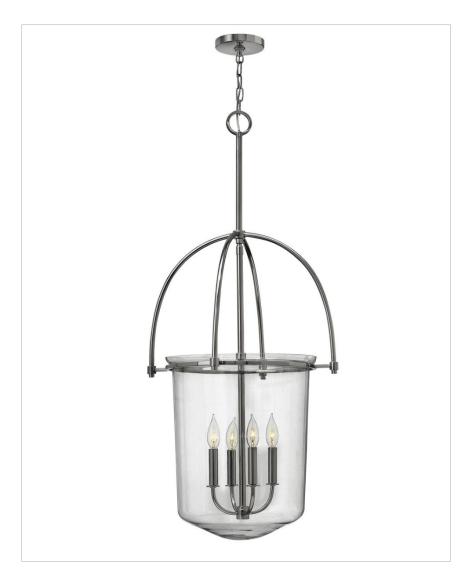

## **CLANCY**

## 3034PN

## LARGE PENDANT

Clancy's transitional design features a clear glass urn, retro decorative construction elements and soft curves for an elegant style with vintage overtones.

| DETAILS       |                 |
|---------------|-----------------|
| FINISH:       | Polished Nickel |
| MATERIAL:     | Steel           |
| GLASS:        | Clear           |
| SLOPE DEGREE: | 90              |
| DIMMABLE:     | No              |

## PRODUCT DETAILS:

- This item may be hung on a sloped ceiling
- Suitable for use in dry (indoor) locations as defined by NEC and CEC.
  Meets United States UL Underwriters Laboratories & CSA Canadian Standards Association Product Safety Standards.
- Ideal for vintage filament bulbs (not included)
- Classic, elegant lines and timeless details enhance a traditional space