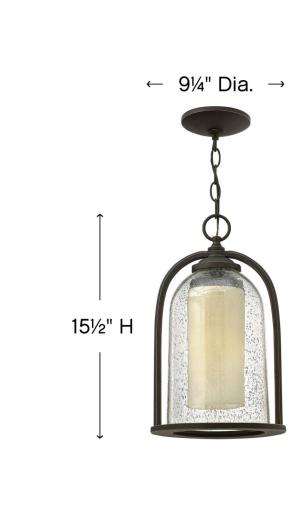

## LARGE HANGING LANTERN

Quincy's traditional bell-shaped design in die cast aluminum construction evokes early Americana. The seedy outer glass and interior amber cylinder, acting as a "faux" candle, adds to its nostalgic feel.

| DIMENSIONS |       |
|------------|-------|
| WIDTH:     | 9.3"  |
| HEIGHT:    | 15.5" |
| WEIGHT:    | 6.5lb |

| LIGHT SOURCE  |          |
|---------------|----------|
| LIGHT SOURCE: | Socketed |
| VOLTAGE:      | 120v     |