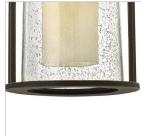

## LARGE HANGING LANTERN

Quincy's traditional bell-shaped design in die cast aluminum construction evokes early Americana. The seedy outer glass and interior amber cylinder, acting as a "faux" candle, adds to its nostalgic feel.

| DETAILS       |                       |
|---------------|-----------------------|
| FINISH:       | Oil Rubbed Bronze     |
| MATERIAL:     | Aluminum              |
| GLASS:        | Clear Seedy and Amber |
| SLOPE DEGREE: | 90                    |
| DIMMABLE:     | No                    |