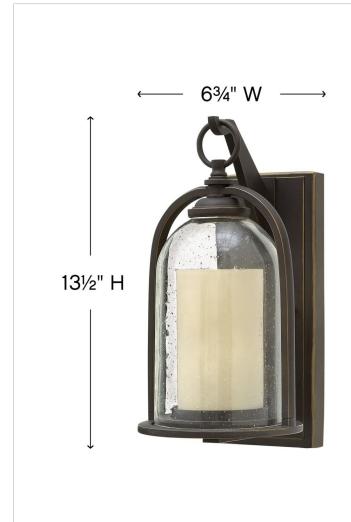

## SMALL WALL MOUNT LANTERN

Quincy's traditional bell-shaped design in die cast aluminum construction evokes early Americana. The seedy outer glass and interior amber cylinder, acting as a "faux" candle, adds to its nostalgic feel.

| DETAILS   |                       |
|-----------|-----------------------|
| FINISH:   | Oil Rubbed Bronze     |
| MATERIAL: | Aluminum              |
| GLASS:    | Clear Seedy and Amber |
| DIMMABLE: | No                    |

| DIMENSIONS     |            |
|----------------|------------|
| WIDTH:         | 6.8"       |
| HEIGHT:        | 13.5"      |
| WEIGHT:        | 4.5lb      |
| BACK PLATE:    | 5"W X 12"H |
| EXTENSION:     | 8"         |
| TOP TO OUTLET: | 8"         |