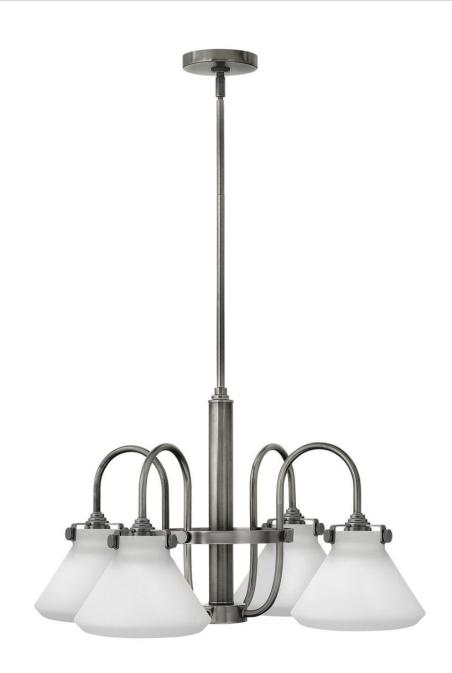

## CONGRESS

CONGRESS 4 LIGHT LARGE RETRO GLASS SINGLE TIER

## 3040AN

Congress is a traditional design that combines both hip and historical elements. This chic retro glass mix and match collection comes in different shapes, colors and materials Congress is a traditional design that combines both hip and historical elements. This chic retro glass mix and match collection comes in different shapes, colors and materials and is the perfect vintage accent to any décor.

## HINKLEY

FINISH: Antique Nickel GLASS: Etched Opal WIDTH: 26.3" HEIGHT: 14" DEPTH: 0 LIGHT SOURCE: Socketed

HINKLEY 33000 Pin Oak Parkway Avon Lake, OH 44012 PHONE: (440) 653-5500 Toll Free: 1 (800) 446-5539 hinkley.com