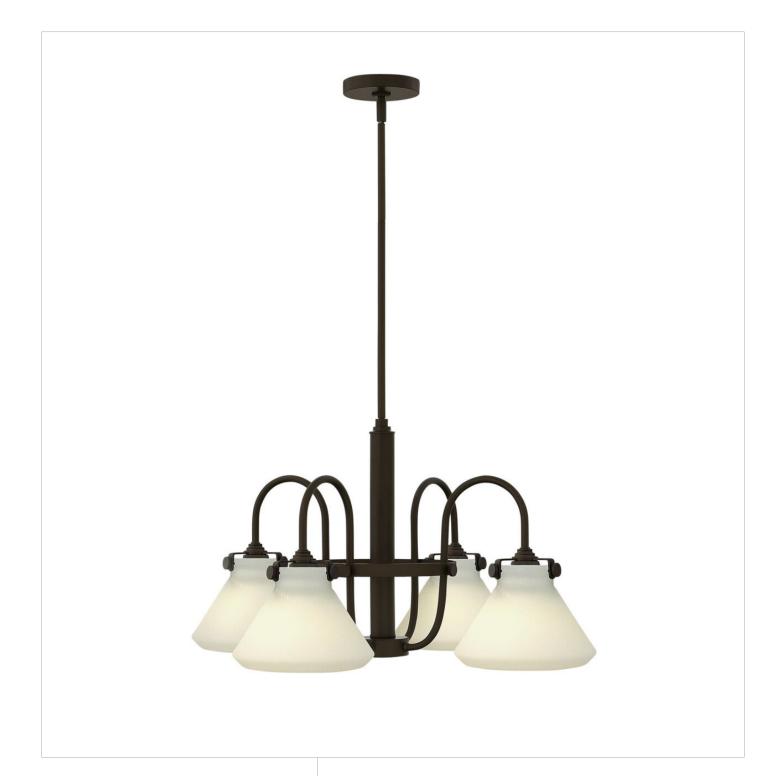

## **CONGRESS**

LARGE RETRO GLASS SINGLE TIER

## 3040OZ

Congress is a traditional design that combines both hip and historical elements. This chic retro glass mix and match collection comes in different shapes, colors and materials Congress is a traditional design that combines both hip and historical elements. This chic retro glass mix and match collection comes in different shapes, colors and materials and is the perfect vintage accent to any décor.

FINISH: Oil Rubbed Bronze

GLASS: Etched Opal

**WIDTH**: 26.3" **HEIGHT**: 14"

**DEPTH**: 0

**LIGHT SOURCE**: Socketed **WATTAGE**: 4-100w Med.

**HINKLEY** 33000 Pin Oak Parkway Avon Lake, OH 44012 **PHONE: (440) 653-5500** Toll Free: 1 (800) 446-5539 hinkley.com