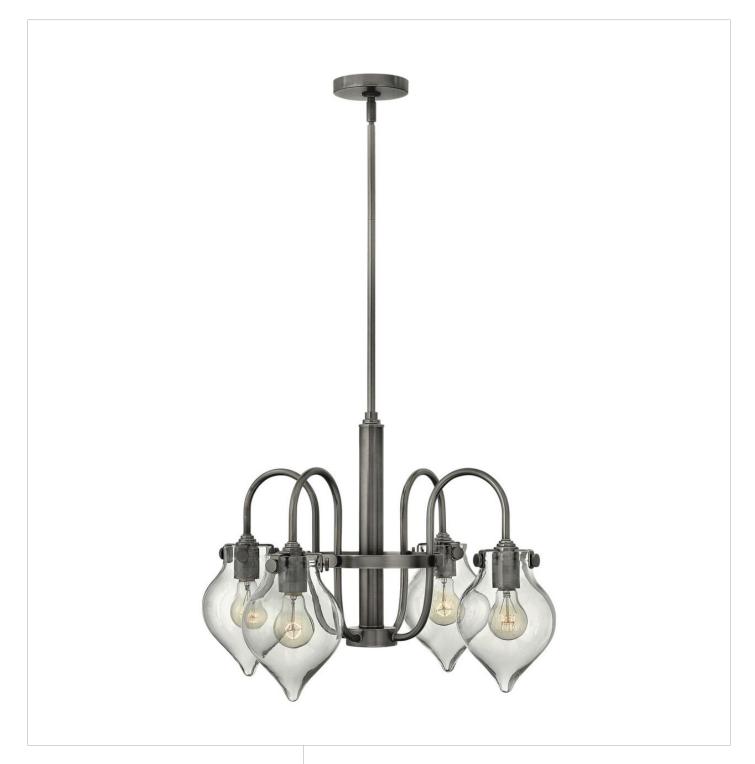

## **CONGRESS**

TEARDROP GLASS SINGLE TIER

## 3047AN

Congress is a traditional design that combines both hip and historical elements. This chic retro glass mix and match collection comes in different shapes, colors and materials Congress is a traditional design that combines both hip and historical elements. This chic retro glass mix and match collection comes in different shapes, colors and materials and is the perfect vintage accent to any décor.

FINISH: Antique Nickel

GLASS: Clear WIDTH: 24.3" HEIGHT: 17" DEPTH: 0

**LIGHT SOURCE**: Socketed **WATTAGE**: 4-100w Med.

HINKLEY 33000 Pin Oak Parkway Avon Lake, OH 44012 **PHONE: (440) 653-5500** Toll Free: 1 (800) 446-5539 hinkley.com