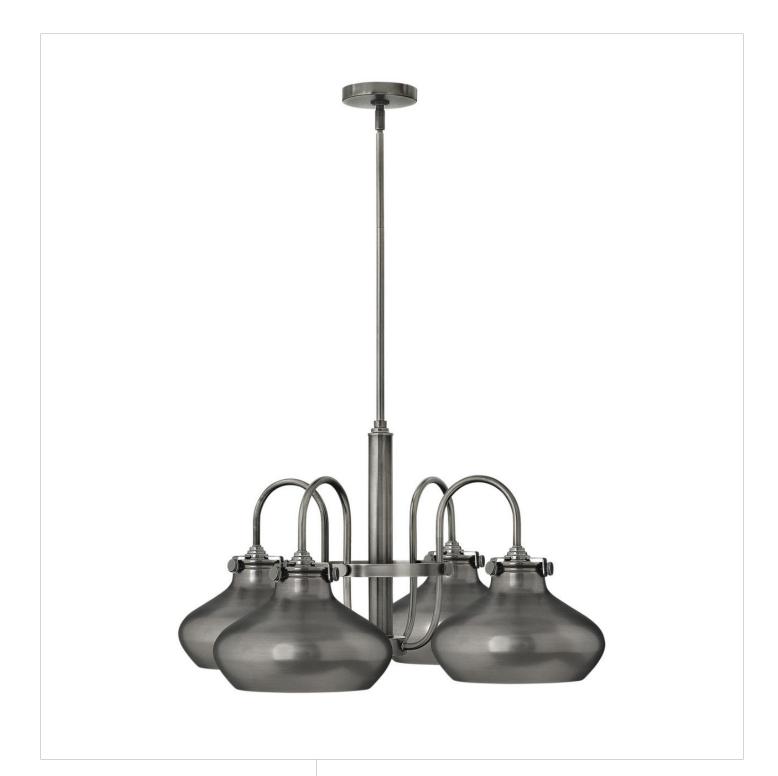

## **CONGRESS**

CONGRESS ANTIQUE NICKEL 4 LIGHT METAL SHADE SINGLE TIER

## 3048AN

Congress is a traditional design that combines both hip and historical elements. This chic retro glass mix and match collection comes in different shapes, colors and materials Congress is a traditional design that combines both hip and historical elements. This chic retro glass mix and match collection comes in different shapes, colors and materials and is the perfect vintage accent to any décor.

FINISH: Antique Nickel

SHADE: Antique Nickel Metal Shade

WIDTH: 28" HEIGHT: 15.5" DEPTH: 0

LIGHT SOURCE: Socketed

**HINKLEY** 33000 Pin Oak Parkway Avon Lake, OH 44012 **PHONE: (440) 653-5500** Toll Free: 1 (800) 446-5539 hinkley.com