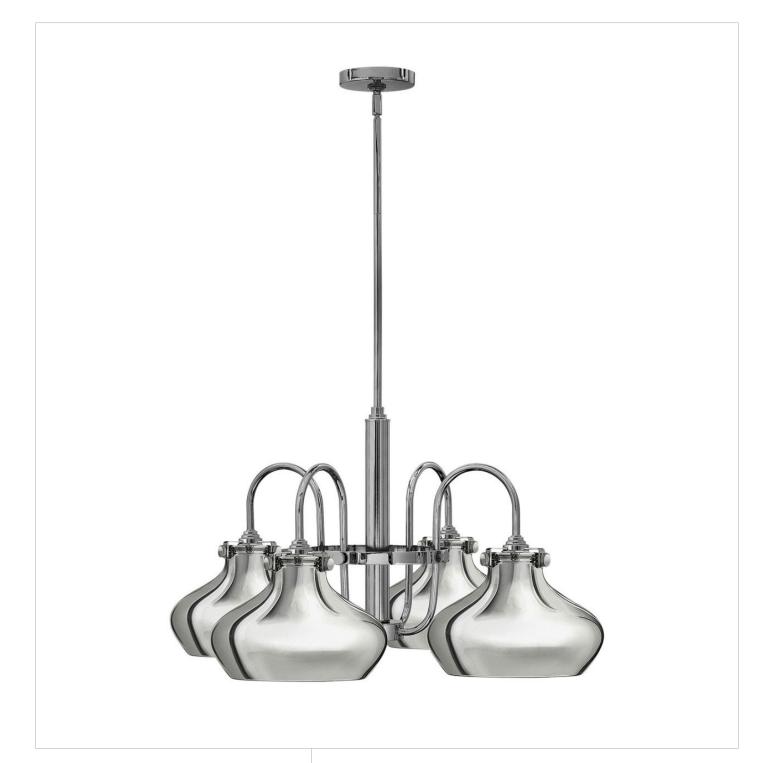

## CONGRESS

CONGRESS CHROME 4 LIGHT METAL SHADE SINGLE TIER

## 3048CM

Congress is a traditional design that combines both hip and historical elements. This chic retro glass mix and match collection comes in different shapes, colors and materials Congress is a traditional design that combines both hip and historical elements. This chic retro glass mix and match collection comes in different shapes, colors and materials and is the perfect vintage accent to any décor.

## HINKLEY

FINISH: Chrome SHADE: Chrome Metal Shade WIDTH: 28" HEIGHT: 15.5" DEPTH: 0 LIGHT SOURCE: Socketed

HINKLEY 33000 Pin Oak Parkway Avon Lake, OH 44012 PHONE: (440) 653-5500 Toll Free: 1 (800) 446-5539 hinkley.com