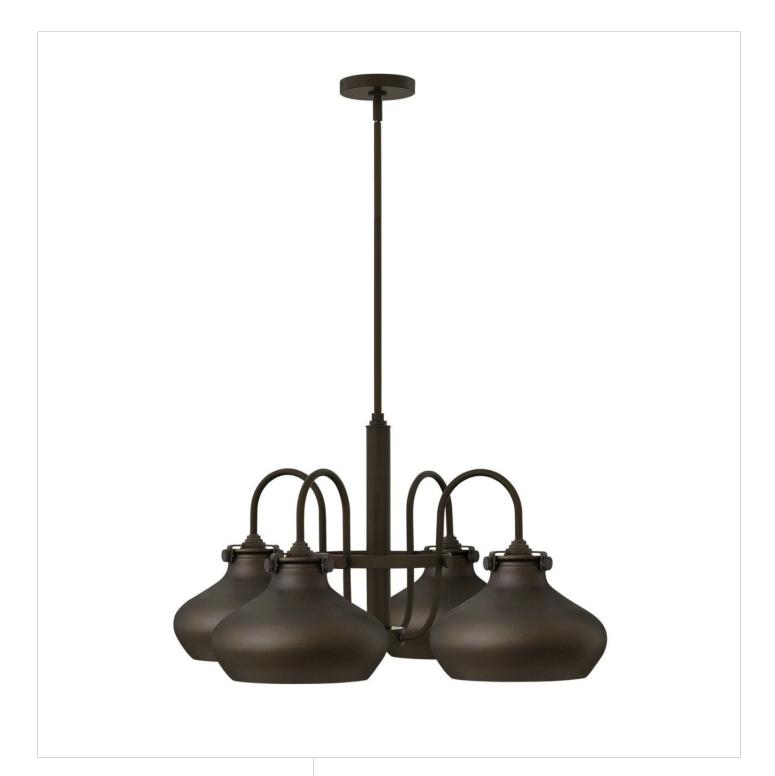

## **CONGRESS**

METAL SHADE SINGLE TIER

## 3048OZ

Congress is a traditional design that combines both hip and historical elements. This chic retro glass mix and match collection comes in different shapes, colors and materials Congress is a traditional design that combines both hip and historical elements. This chic retro glass mix and match collection comes in different shapes, colors and materials and is the perfect vintage accent to any décor.

FINISH: Oil Rubbed Bronze

SHADE: Oil Rubbed Bronze Metal Shade

WIDTH: 28" HEIGHT: 15.5" DEPTH: 0

**LIGHT SOURCE**: Socketed **WATTAGE**: 4-100w Med.

**HINKLEY** 33000 Pin Oak Parkway Avon Lake, OH 44012 **PHONE: (440) 653-5500** Toll Free: 1 (800) 446-5539 hinkley.com