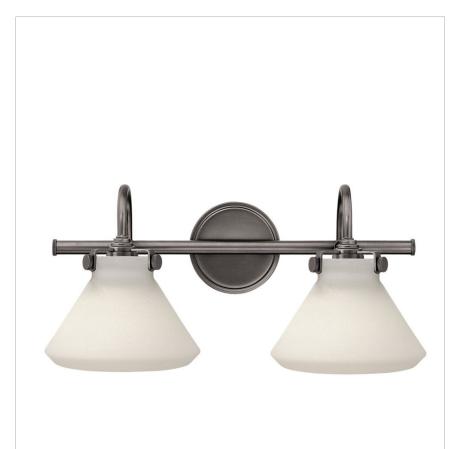

## SMALL RETRO GLASS TWO LIGHT VANITY

Congress is a traditional design that combines both hip and historical elements. This chic retro glass, mix and match collection comes in different shapes, colors and materials, and is the perfect vintage accent to any décor.

| DETAILS   |                |
|-----------|----------------|
| FINISH:   | Antique Nickel |
| MATERIAL: | Steel          |
| GLASS:    | Etched Opal    |
| DIMMABLE: | No             |

| DIMENSIONS     |            |
|----------------|------------|
| WIDTH:         | 19.3"      |
| HEIGHT:        | 9.3"       |
| WEIGHT:        | 5lb        |
| BACK PLATE:    | 4.75" Dia. |
| EXTENSION:     | 9.8"       |
| TOP TO OUTLET: | 3.5"       |

## **PRODUCT DETAILS:**

- Classic, elegant lines and timeless details enhance a traditional space
- Suitable for use in damp locations as defined by NEC and CEC. Meets
  United States UL Underwriters Laboratories & CSA Canadian Standards
  Association Product Safety Standards.
- Mounting hardware is hidden on the back plate to ensure a clean silhouette