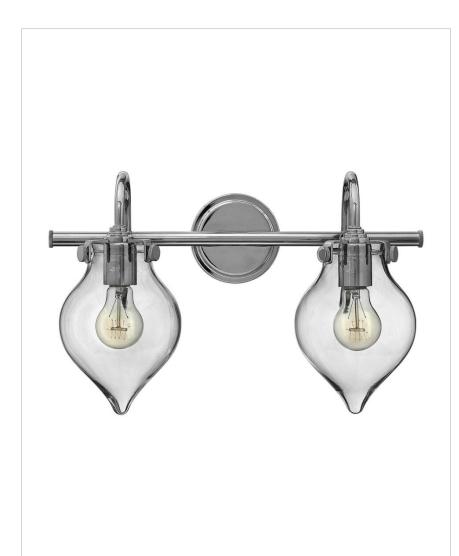

## TEARDROP GLASS TWO LIGHT VANITY

Congress is a traditional design that combines both hip and historical elements. This chic retro glass, mix and match collection comes in different shapes, colors and materials, and is the perfect vintage accent to any décor.

| DETAILS   |             |
|-----------|-------------|
| FINISH:   | Chrome      |
| MATERIAL: | Steel       |
| GLASS:    | Clear Glass |
| DIMMABLE: | No          |

| DIMENSIONS     |            |
|----------------|------------|
| WIDTH:         | 19.3"      |
| HEIGHT:        | 12"        |
| WEIGHT:        | 5lb        |
| BACK PLATE:    | 4.75" Dia. |
| EXTENSION:     | 9.8"       |
| TOP TO OUTLET: | 3.5"       |

## **PRODUCT DETAILS:**

- Classic, elegant lines and timeless details enhance a traditional space
- Suitable for use in damp locations as defined by NEC and CEC. Meets
  United States UL Underwriters Laboratories & CSA Canadian Standards
  Association Product Safety Standards.
- Sparkling chrome with reflective finish
- Ideal for vintage filament bulbs (not included)