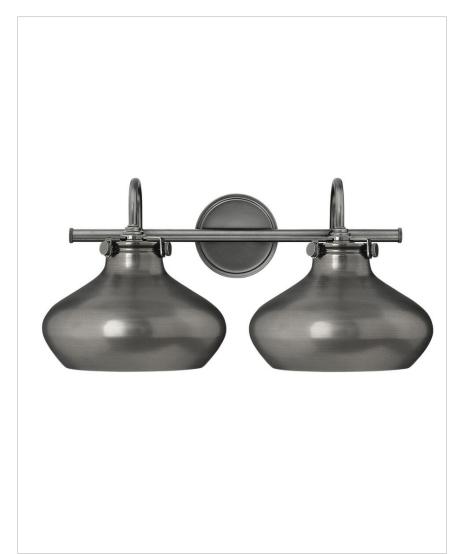

## 50028AN

METAL SHADE TWO LIGHT VANITY

Congress is a traditional design that combines both hip and historical elements. This chic retro glass, mix and match collection comes in different shapes, colors and materials, and is the perfect vintage accent to any décor.

| DETAILS   |                            |
|-----------|----------------------------|
| FINISH:   | Antique Nickel             |
| MATERIAL: | Steel                      |
| SHADE:    | Antique Nickel Metal Shade |
| DIMMABLE: | No                         |

| DIMENSIONS     |            |
|----------------|------------|
| WIDTH:         | 21"        |
| HEIGHT:        | 10.5"      |
| WEIGHT:        | 6lb        |
| BACK PLATE:    | 4.75" Dia. |
| EXTENSION:     | 10.8"      |
| TOP TO OUTLET: | 3.5"       |